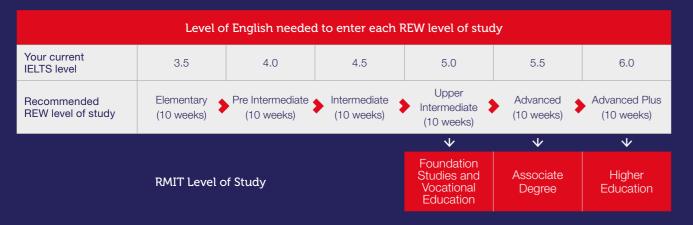

## Academic English pathways

within the Melbourne CBD

Available for online study during COVID-19 travel restriction We test ever 10,000 test takers every year

RMIT English Worldwide (REW) delivers the English for Academic Purposes (EAP) program, which prepares you for success at university by teaching you academic English while developing your skills for independent learning and group work at university.

- There are 6 REW levels (Elementary to Advanced Plus) with each level of study taking 10 weeks full-time to complete
- To enter your chosen program, you must successfully complete the academic English level on your letter of offer
- We will place you in a class that matches your most recent IELTS or other recognised English language proficiency test results (not more than 24 months old). See table below for the test result required for each level.

Note: If you do not have a recent IELTS score (or English test equivalent) you can sit a Placement Test at RMIT English Worldwide.