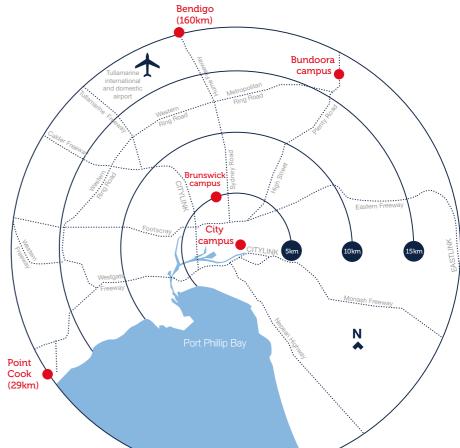

#### Melbourne

Situated in the heart of Melbourne city, the City campus has been an iconic part of the Melbourne skyline for more than 130 years.

#### Bundoora

Situated in the north of Melbourne, the leafy Bundoora

campus is home to many of RMIT's education, biomedical,

#### **Brunswick**

Our Brunswick campus is a creative and multicultural hub. It is home to many of RMIT's design courses, including fashion, textiles, graphic and industrial design.

### **Flight Training Centres**

Our Point Cook and Bendigo sites provide easy access to airspace, terrain and urban development to maximise navigational experiences.