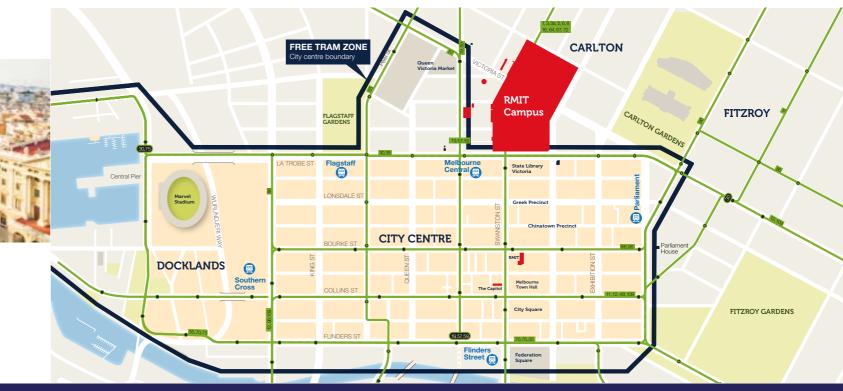

# Melbourne campus maps

Melbourne is a vibrant and welcoming city full of exciting possibilities. Students from more than 190 different countries have chosen to make it their home. Connect with them as you enjoy a world-class level of education and a lifestyle that will be the envy of all your friends.