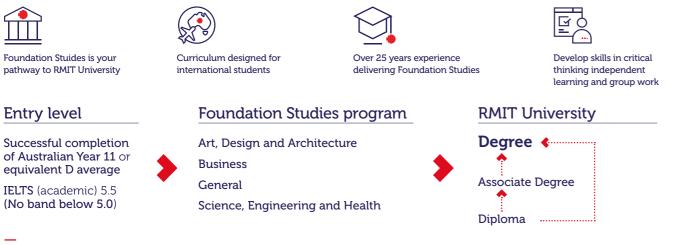

### Foundation Studies pathways

### Dates

Foundation Studies commencement dates:

31 January 2022

18 July 2022

Find a job, plan your career and check out all the opportunities for work and study at RMIT.